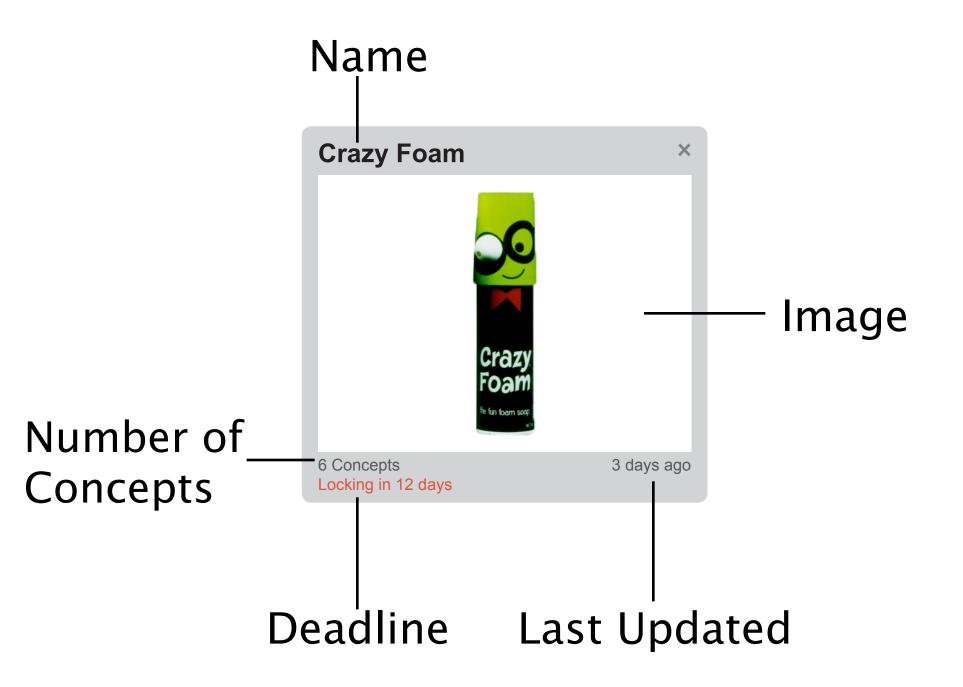

## Crafting Data

- Name + Image need to align
- Deadline a few will have upcoming deadlines. A few will have ended. There probably won't be any with far away deadlines
- Last Updated Correlation between deadline and last updated
- Number of Concepts Most projects will have 3–5 concepts.