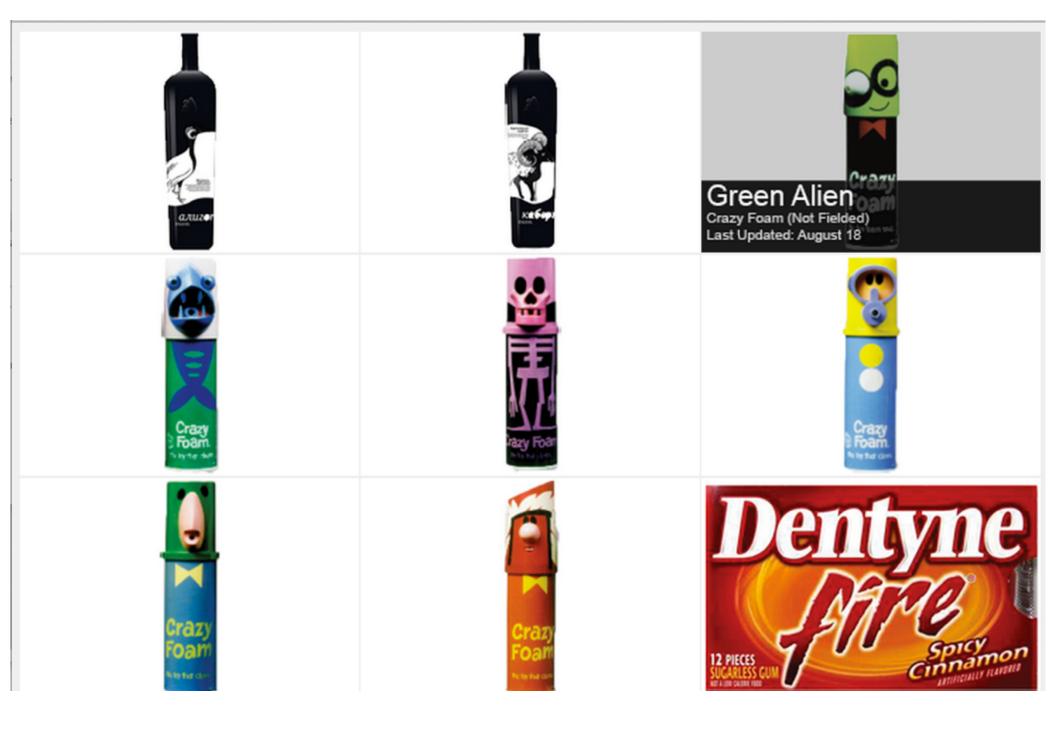

Watermelon_01 | Oct 12, 2012 | Fielding            |       |
| 3   | Concepts | Trident White          | TridentWhite_01.jpg  | Oct 12, 2012 | Locking in 5 days   |       |
| 1   | Concept  | Twist Gum              | Twist_01.jpg         | Oct 12, 2012 | Locking in 2 days   |       |
| 1   | Concept  | Wrigleys               | Wrigleys_01.jpg      | Oct 12, 2012 | Locking in 1 month  |       |
| 4   | Concepts | Yellow Blue Wine       | YellowBlue_01.png    | Oct 12, 2012 | Fielding            |       |

## Crafting Data

- Name + Image need to align
- Deadline a few will have upcoming deadlines. A few will have ended. There probably won't be any with far away deadlines
- Last Updated Correlation between deadline and last updated
- Number of Concepts Most projects will have 3–5 concepts.



Same Data - Different Design

#### InDesign DataMerge

- 1. Export as .indd or .png to include in a comp
- 2. Export individual elements as .png to include as content in prototypes

Use Layers to create hover states or alternate views of the same content (i.e. deleted view)

#### Data Information Knowledge Wisdom



http://www.allthingy.com/data-information-knowledge-wisdom/

© 2011 Angus McDonald

#### **Engineering Example**



"Measurement Space"

"State Space"

If we were crafting a dataset for a steam boiler, we'd want a story to be told in bars of pressure but we would be creating data in ohms of resistance.

#### Some Steps to Crafting Data

- 1. What are the stories you want to tell?
- 2. What does the raw data need to look like?
- 3. How do you jump from the stories (Knowledge)